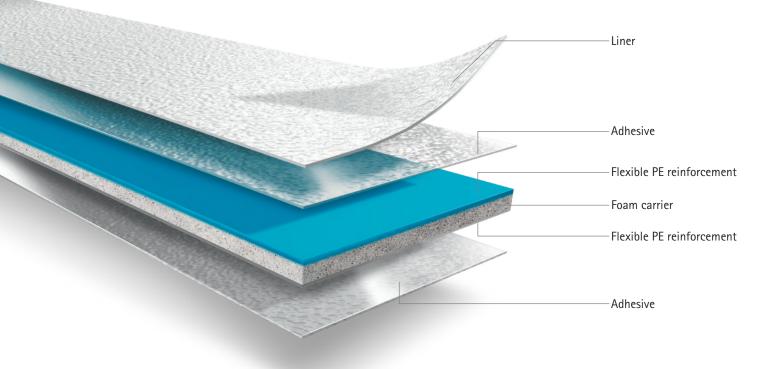

#### For your decisive edge in quality.

In contrast to conventional foam adhesive tapes with a laminated PET film, our DuploFLEX<sup>®</sup> 5 range is equipped with a double-sided flexible PE reinforcement. This offers a significant construction feature, which ensures optimal printing results, because the forces acting upon the

The DuploFLEX<sup>®</sup> 5 range with double-sided flexible PE reinforcement which perfectly cushions the impression applied and prevents dot gain.