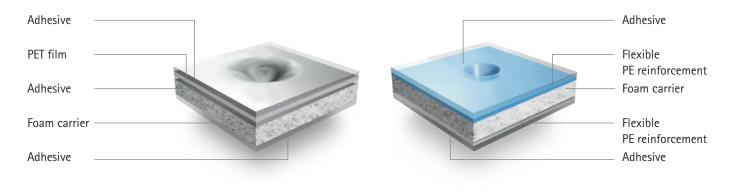

#### For your decisive edge in quality.

In contrast to conventional foam adhesive tapes with a laminated PET film, our DuploFLEX<sup>®</sup> 5 range is equipped with a double-sided flexible PE reinforcement. This offers a significant construction feature, which ensures optimal printing results, because the forces acting upon the

compressible foam are perfectly cushioned. The result: No uncontrolled dot gain and an excellent print image, even at high printing speeds (600 m/min).

Conventional foam adhesive tape with laminated PET film.

The DuploFLEX<sup>®</sup> 5 range with double-sided flexible PE reinforcement which perfectly cushions the impression applied and prevents dot gain.