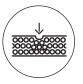

#### For your decisive edge in quality.

In contrast to conventional foam adhesive tapes with a laminated PET film, our DuploFLEX<sup>®</sup> 5 range is equipped with a double-sided flexible PE reinforcement. This offers a significant construction feature, which ensures optimal printing results, because the forces acting upon the

compressible foam are perfectly cushioned. The result: No uncontrolled dot gain and an excellent print image, even at high printing speeds (600 m/min).

Conventional foam adhesive tape with laminated PET film.

The DuploFLEX<sup>®</sup> 5 range with double-sided flexible PE reinforcement which perfectly cushions the impression applied and prevents dot gain.