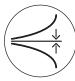

#### For your decisive edge in quality.

In contrast to conventional foam adhesive tapes with a laminated PET film, our DuploFLEX<sup>®</sup> 5 range is equipped with a double-sided flexible PE reinforcement. This offers a significant construction feature, which ensures optimal printing results, because the forces acting upon the

compressible foam are perfectly cushioned. The result: No uncontrolled dot gain and an excellent print image, even at high printing speeds (600 m/min).

Conventional foam adhesive tape with laminated PET film.

The DuploFLEX<sup>®</sup> 5 range with double-sided flexible PE reinforcement which perfectly cushions the impression applied and prevents dot gain.