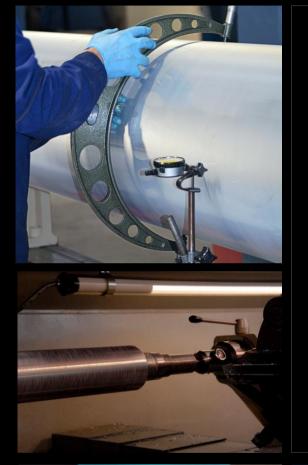

Mechanical repairs are important to guarantee the performance of the refurbished roller and warranty extension.

To achieve this, Simec Group has created a very efficient repair department. At the time of acceptance, an incoming control card is filled in, which shows any additional work required and which is also sent automatically to the customer to inform him of which repairs will be made to restore the roller to optimal use.