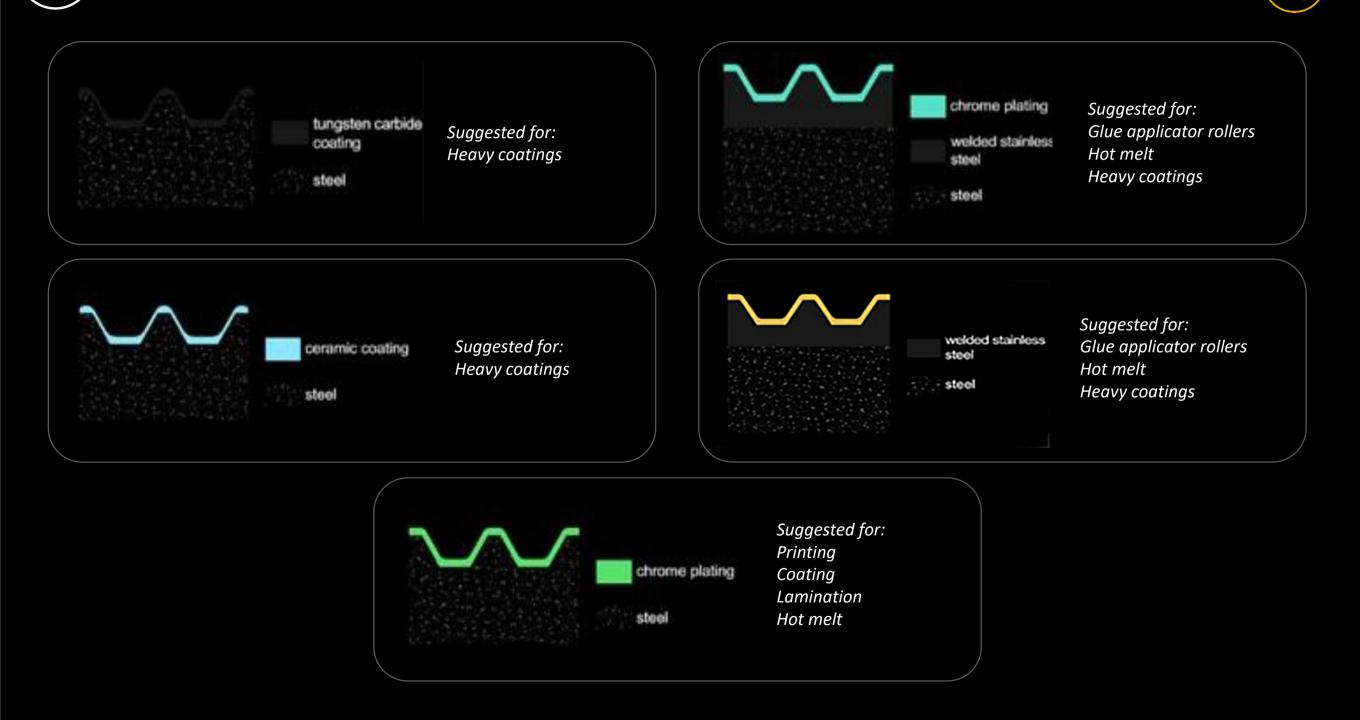

A solution for any application! Unlike other manufacturers of engraved rollers, Simec can propose different solutions to enhance the performances of his rollers in different conditions of use.

Our engraving method allows us to engrave into different substrates, and among them:

- Steel
- Stainless steel

which we can apply by welding.

Underlayers

Simec Group has a precise procedure for this service: most construction drawings are registered in our system to allow us to refurbish the rollers, always in line with the OEMs specifications. The model and design of the roller are registered in our SDB system to allow statistics to be obtained and for future use.